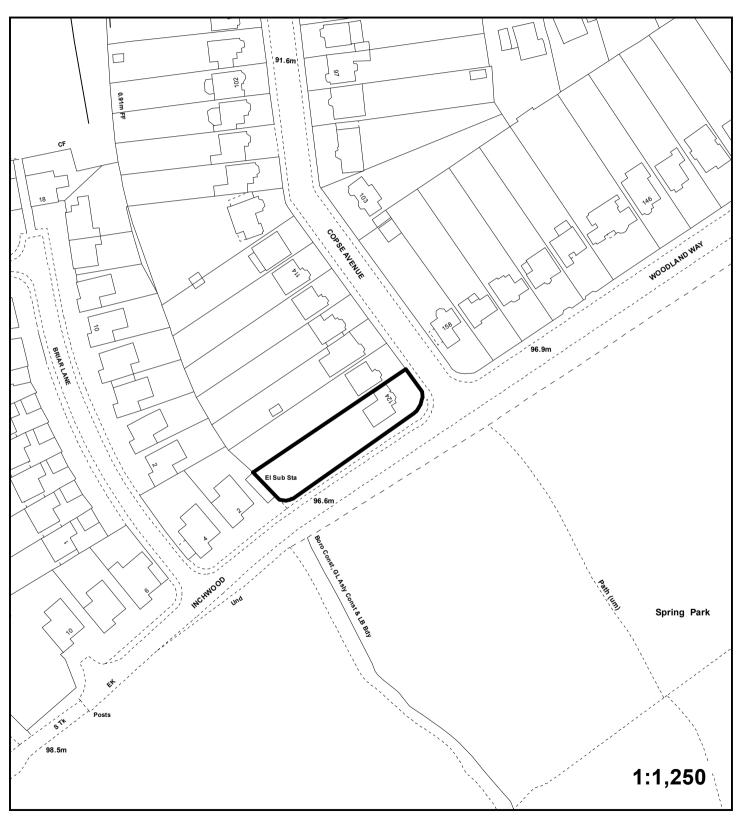

# Agendantamen 3.3

Application: DC/17/00256/FULL6

Address: 124 Copse Avenue, West Wickham.

Proposal: Part 1/2 storey front/side/rear extensions to include

elevational alterations. Roof alterations to form

habitable space incorporating side dormers and rooflight.

"This plan is provided to identify the location of the site and should not be used to identify the extent of the application site."
© Crown copyright and database rights 2017. Ordnance 3000017661.