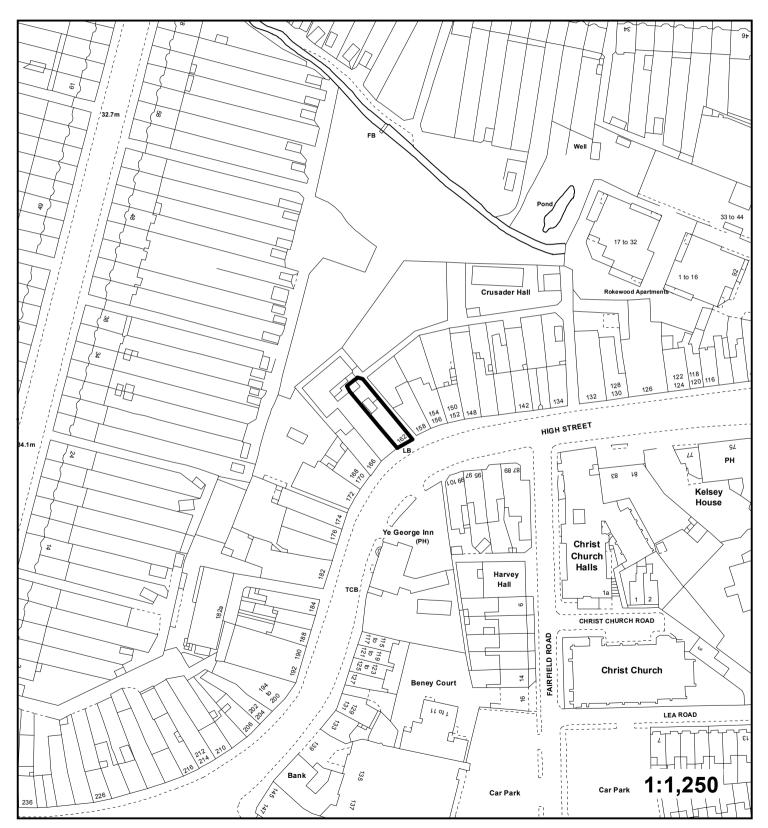

Application: DC/17/01723/FULL1

Address: 162 High Street, Beckenham.

Proposal: Installation of new shop front with metal shutter

and retractable awning.

"This plan is provided to identify the location of the site and should not be used to identify the extent of the application site."
© Crown copyright and database rights 2017. Ordnance Survey 9060 7661.