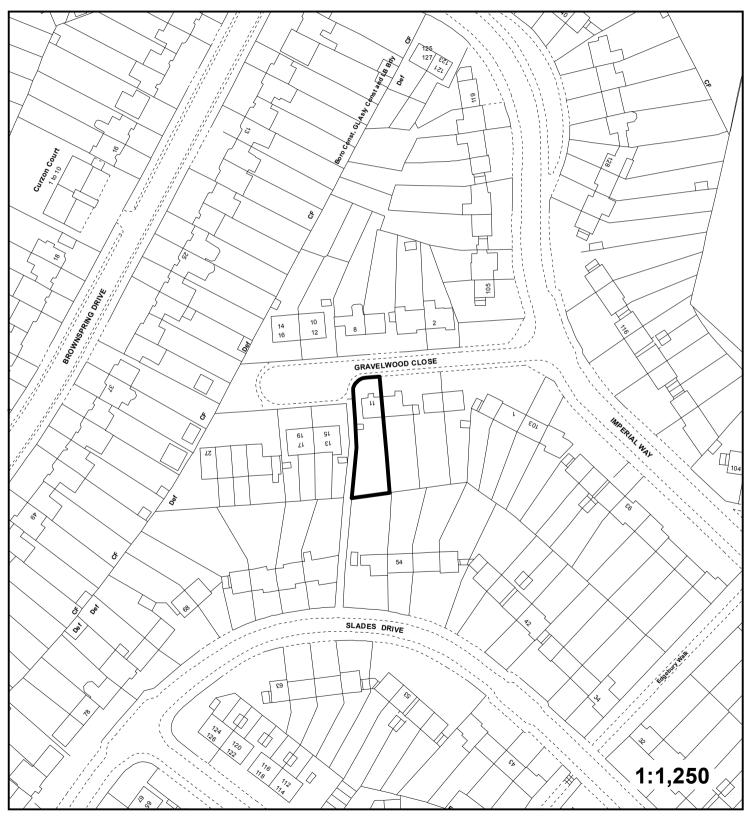

Application: DC/17/01968/FULL6

Address: 11 Gravelwood Close, Chislehurst.

Proposal: Part one/two storey rear and single storey front extensions

"This plan is provided to identify the location of the site and should not be used to identify the extent of the application site."
© Crown copyright and database rights 2017. Ordnance Survey 9000 7661.