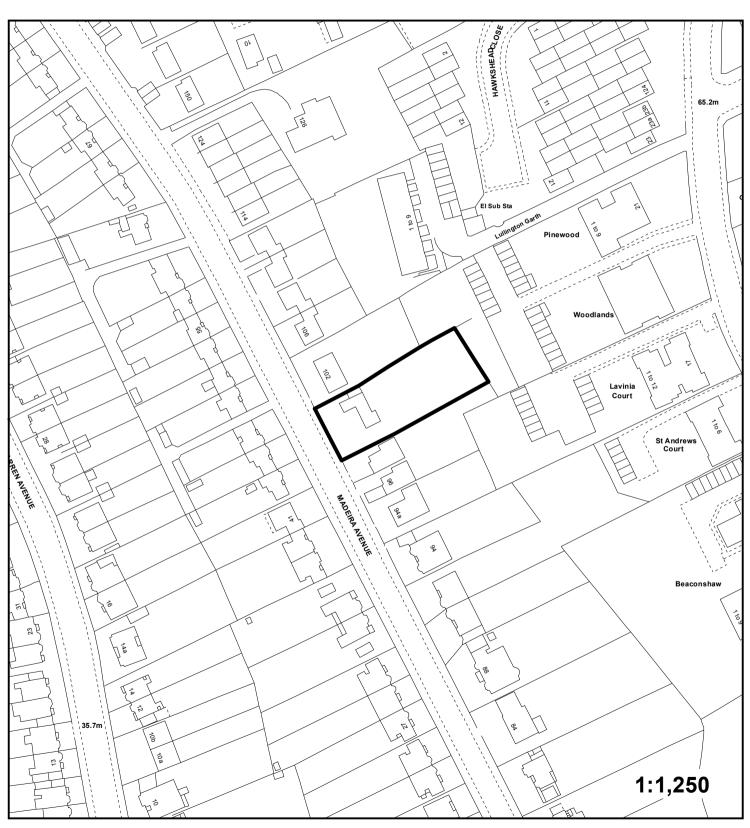

Application: DC/17/02290/OUT

Address: 100 Madeira Avenue, Bromley.

Proposal: Demolition of existing dwelling and erection of a three storey

terrace comprising 2 three bedroom and 1 four bedroom houses with integral garages, access onto Madeira Avenue

and associated landscaping OUTLINE APPLICATION

"This plan is provided to identify the location of the site and should not be used to identify the extent of the application site."
© Crown copyright and database rights 2017. Ordnance Survey 9000 7661.