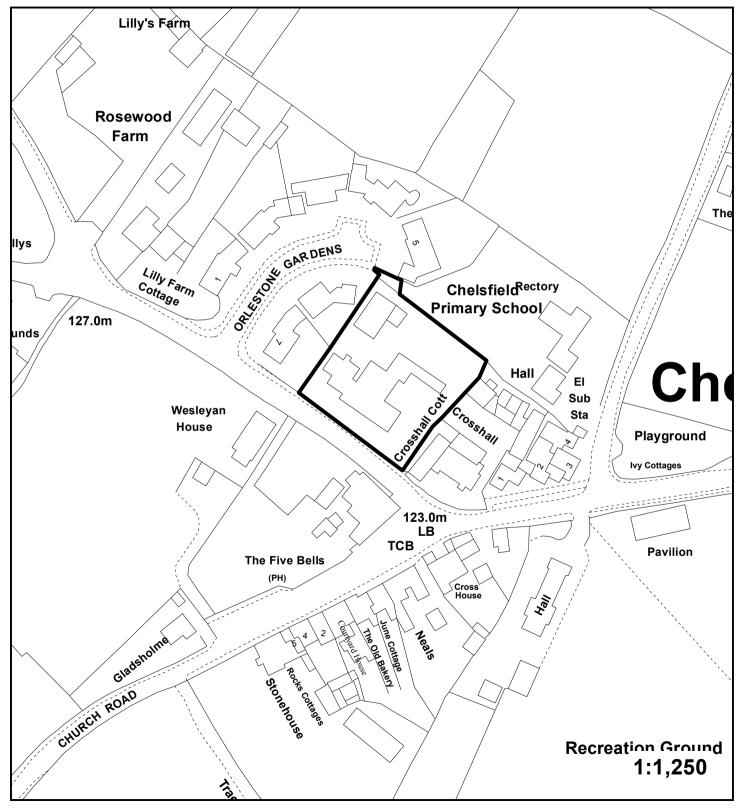

# Agendantamen 1.1

Application: DC/17/01427/FULL1

Address: Chelsfield Primary School, Warren Road, Orpington.

Proposal: Single storey extension to annexe building

with access ramp and change to site boundary.

"This plan is provided to identify the location of the site and should not be used to identify the extent of the application site."
© Crown copyright and database rights 2017. Ordnance Supple 0017661.