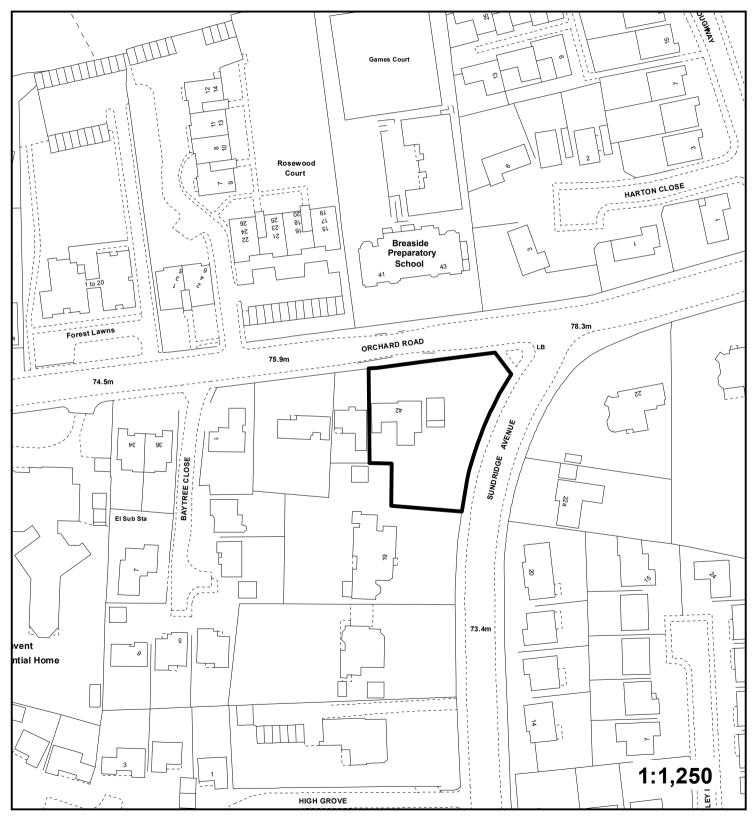

Application: DC/17/01241/FULL1

Address: 42 Orchard Road, Bromley.

Proposal: Demolition of existing dwelling and erection of 8 flats (2x3 bed,

4x2 bed and 2x1 bed) associated parking and landscaping. Revised plans showing private amenity space with screening

for ground floor units

"This plan is provided to identify the location of the site and should not be used to identify the extent of the application site."
© Crown copyright and database rights 2017. Ordnance Survey 900017661.