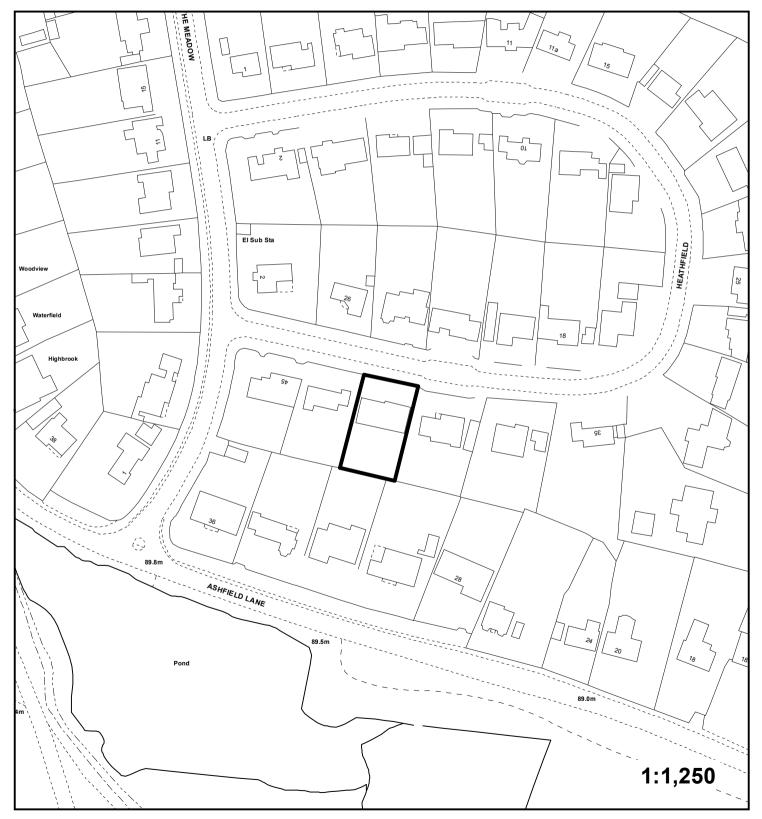

Application: DC/17/02538/FULL6

Address: 41 Heathfield, Chislehurst.

Proposal: Single storey rear extension. Infill porch extension with

flat roof canopy above and insertion of door to side

elevation with glass canopy above.

"This plan is provided to identify the location of the site and should not be used to identify the extent of the application site."
© Crown copyright and database rights 2017. Ordnance Survey 406017661.