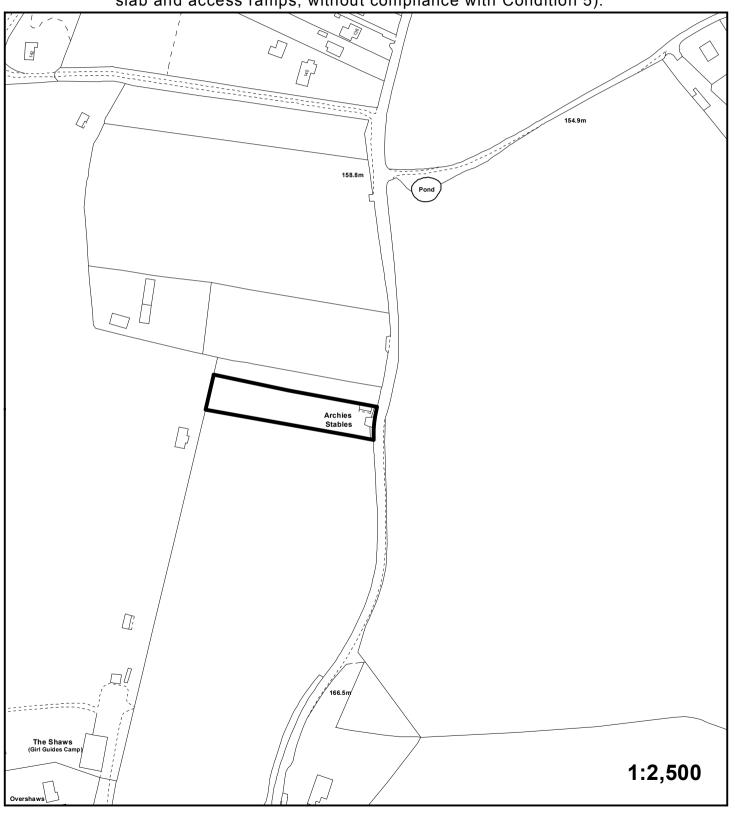

# Agendantement 44

Application: DC/17/00655/FULL1

Address: Archies Stables, Cudham Lane North, Sevenoaks

Proposal: Use of land for private Gypsy and Traveller caravan site comprising 1 pitch

accommodating one mobile home and one touring caravan.

(Revision to planning application ref.10/02059/FULL2 allowed at appeal comprising removal of existing mobile home and its replacement with twin mobile home unit in a re-sited position within the site with associated

slab and access ramps, without compliance with Condition 5).

"This plan is provided to identify the location of the site and should not be used to identify the extent of the application site."

© Crown copyright and database rights 2017. Ordnance Survey 600 17661.