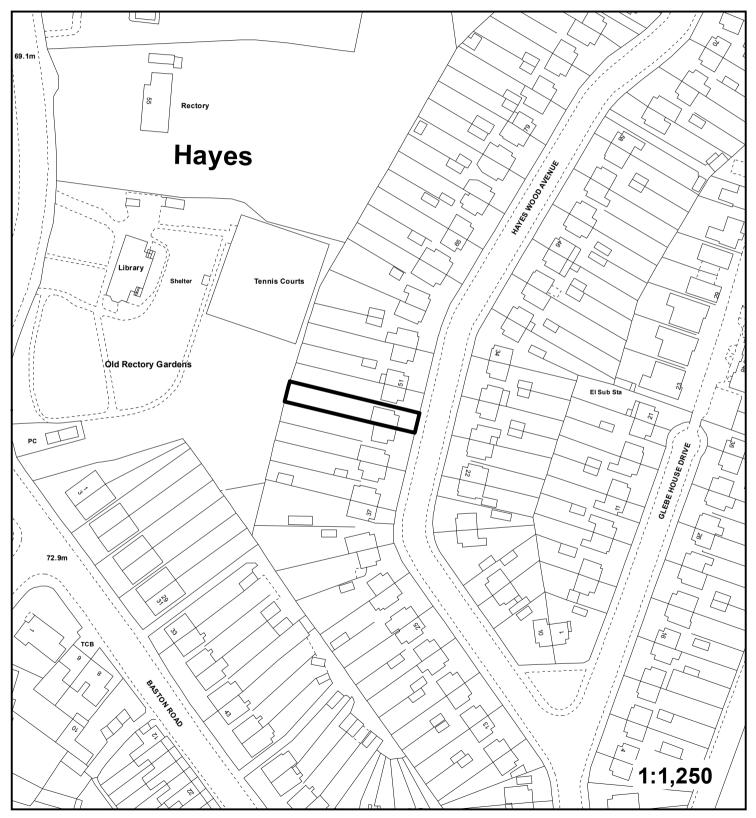

Application: DC/16/05756/FULL6

Address: 47 Hayes Wood Avenue, Hayes, Bromley.

Proposal: Roof alterations to incorporate hip to gable extension, side

and rear dormers and first floor rear extension.

"This plan is provided to identify the location of the site and should not be used to identify the extent of the application site."
© Crown copyright and database rights 2017. Ordnance Survey 406037661.

Application: DC/17/00675/FULL6

Address: 47 Hayes Wood Avenue, Hayes, Bromley.

**Proposal:** Roof alterations to incorporate front/side dormer.

"This plan is provided to identify the location of the site and should not be used to identify the extent of the application site."
© Crown copyright and database rights 2017. Ordnance Survey 9060 7661.