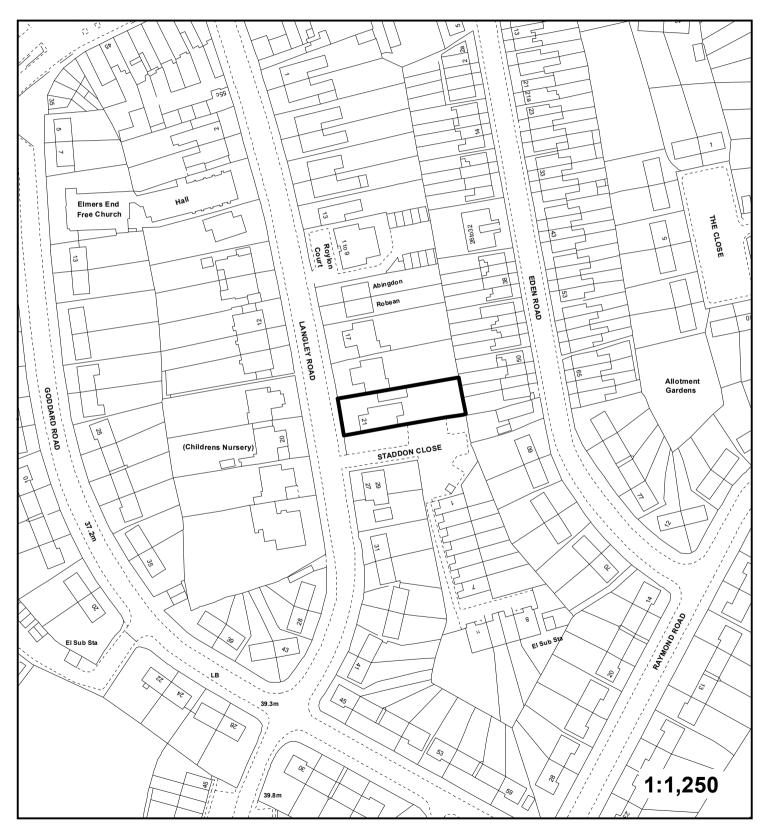

### Ageadentamen. 8.8

Application: DC/17/02002/FULL1

Address: 21 Langley Road, Beckenham.

Proposal: The demolition of the existing garage and the construction of

a part one/two-storey side/rear extension to create

a new 1 bedroom dwelling.

"This plan is provided to identify the location of the site and should not be used to identify the extent of the application site."
© Crown copyright and database rights 2017. Ordnance Survey 4000 7661.