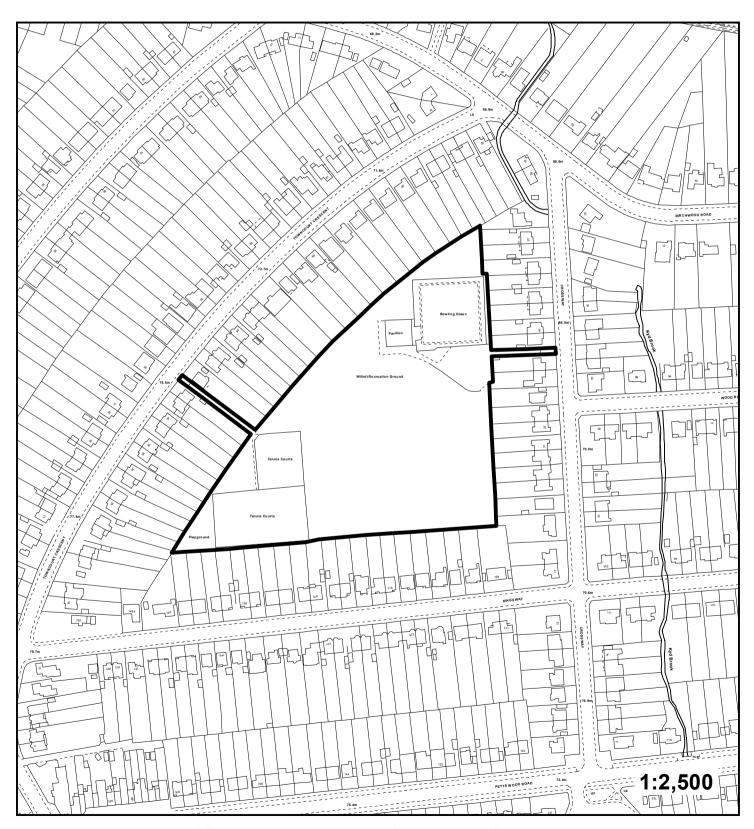

# Agendantamen 2.2

Application: DC/17/01433/FULL1

Address: Willett Recreation Ground, Crossway, Petts Wood, Orpington.

Proposal: Single storey detached timber building for storage

and extension to existing 2 metre high palisade fence.

"This plan is provided to identify the location of the site and should not be used to identify the extent of the application site."
© Crown copyright and database rights 2017. Ordnance 300017661.