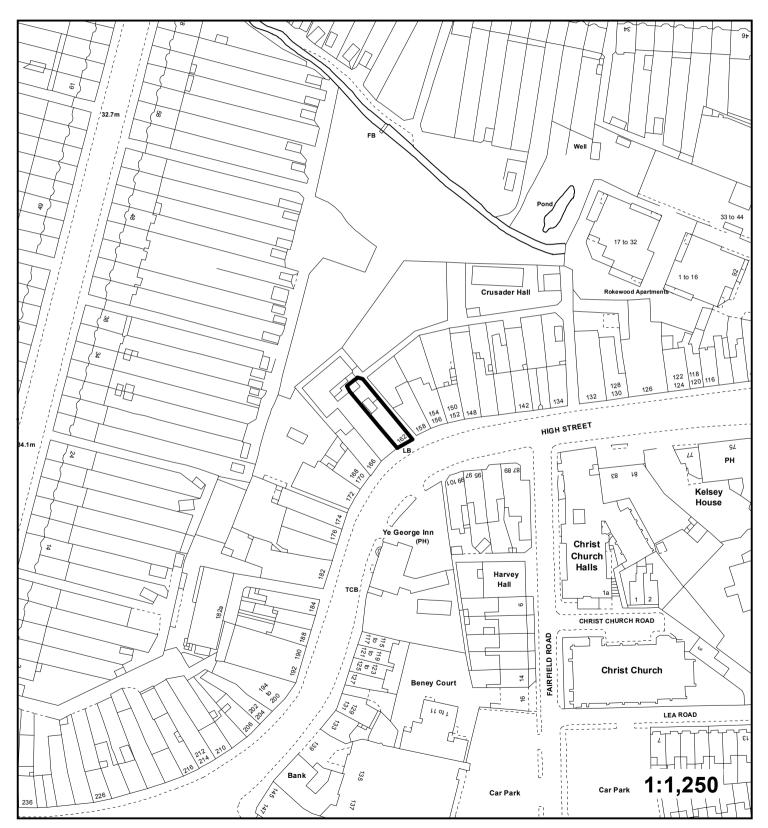

Application: DC/17/01568/ADV

Address: 162 High Street, Beckenham.

**Proposal:** The installation of one illuminated fascia and projecting sign.

"This plan is provided to identify the location of the site and should not be used to identify the extent of the application site."
© Crown copyright and database rights 2017. Ordnance Survey 9060 17661.