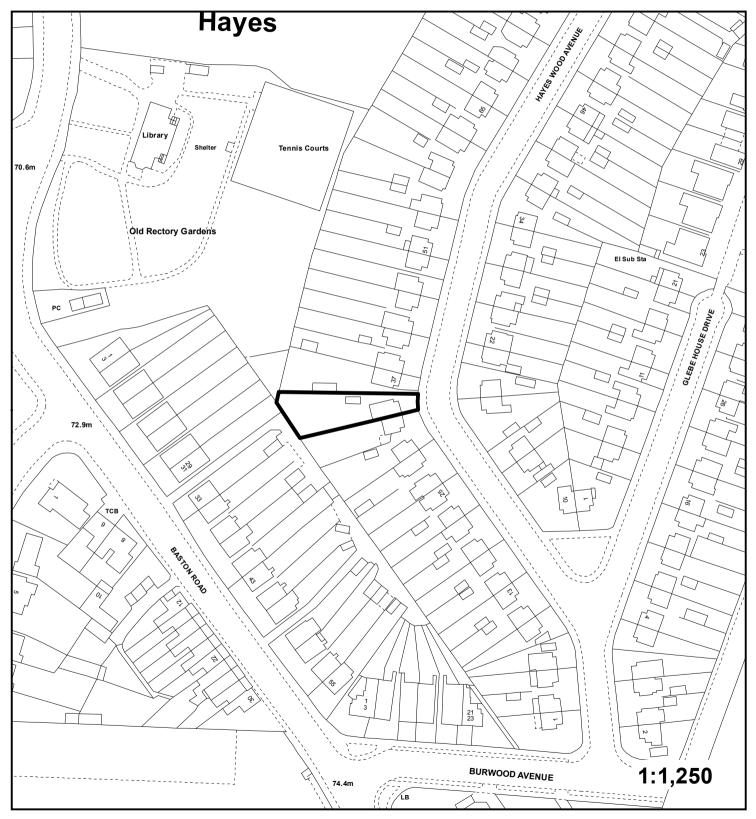

Application: DC/17/02580/FULL6

Address: 35 Hayes Wood Avenue, Hayes, Bromley.

Proposal: Roof alterations to incorporate side/rear dormer and rooflights

RETROSPECTIVE APPLICATION

"This plan is provided to identify the location of the site and should not be used to identify the extent of the application site."
© Crown copyright and database rights 2017. Ordnance Survey 4090 17661.