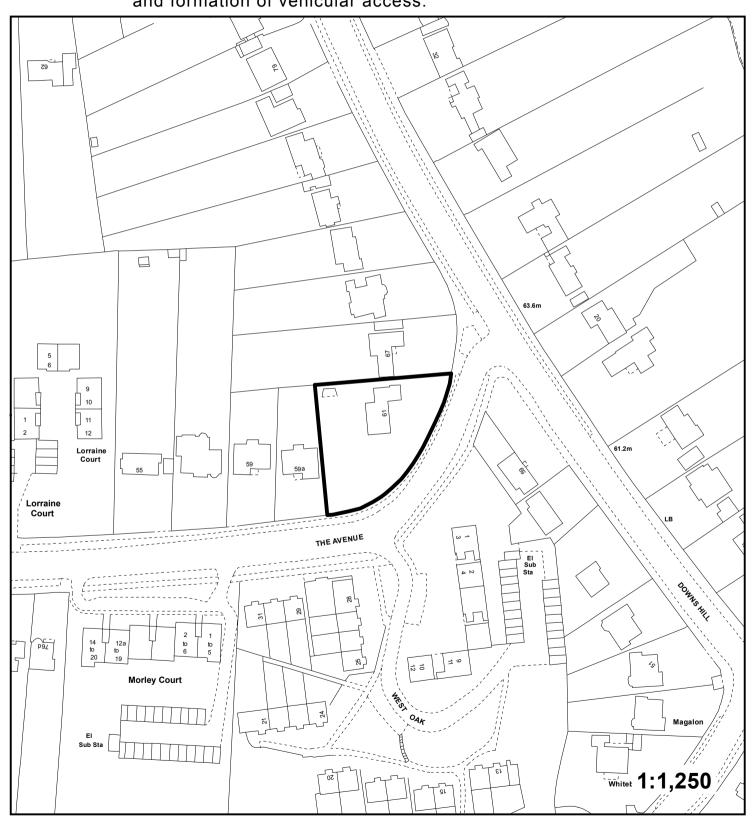

Application: DC/17/01955/FULL1

Address: 61 The Avenue, Beckenham.

Proposal: Demolition of existing dwelling and erection of 2 two storey buildings

with basements and accommodation in roof space, each comprising

3 no. two bedroom flats (6 flats in total) including formation of lightwells, associated landscaping, cycle and car parking

lightwells, associated landscaping, cycle and car pa

and formation of vehicular access.

"This plan is provided to identify the location of the site and should not be used to identify the extent of the application site."
© Crown copyright and database rights 2017. Ordnance Survey 9000 17661.