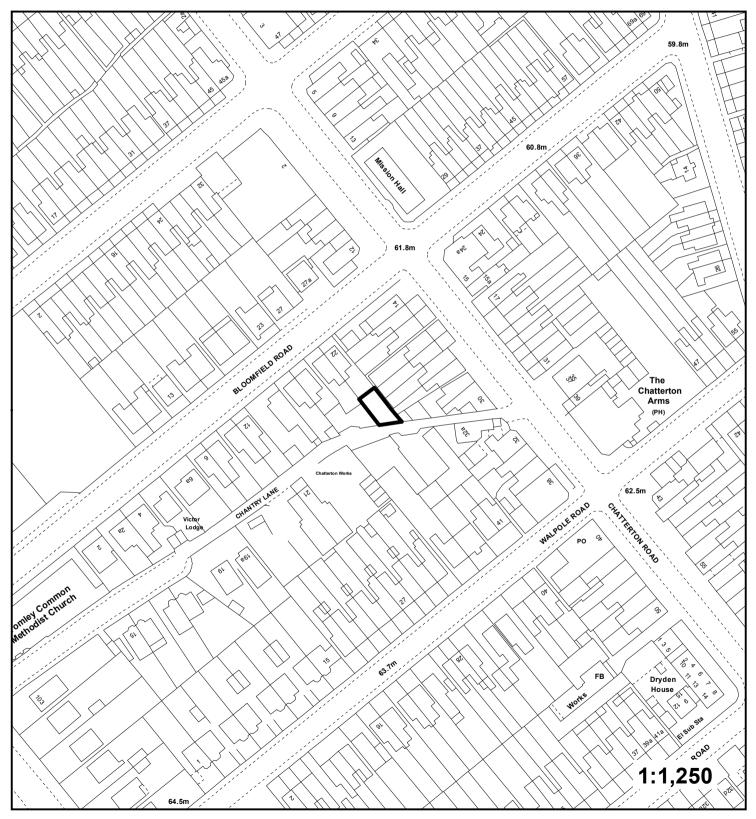

# Agendentement 9.9

Application: DC/17/02203/FULL1

Address: Land at Chantry Lane, Bromley.

Proposal: Construction of a part one/two storey business unit

(Use Class B1).

"This plan is provided to identify the location of the site and should not be used to identify the extent of the application site."
© Crown copyright and database rights 2017. Ordnance Survey 900017661.