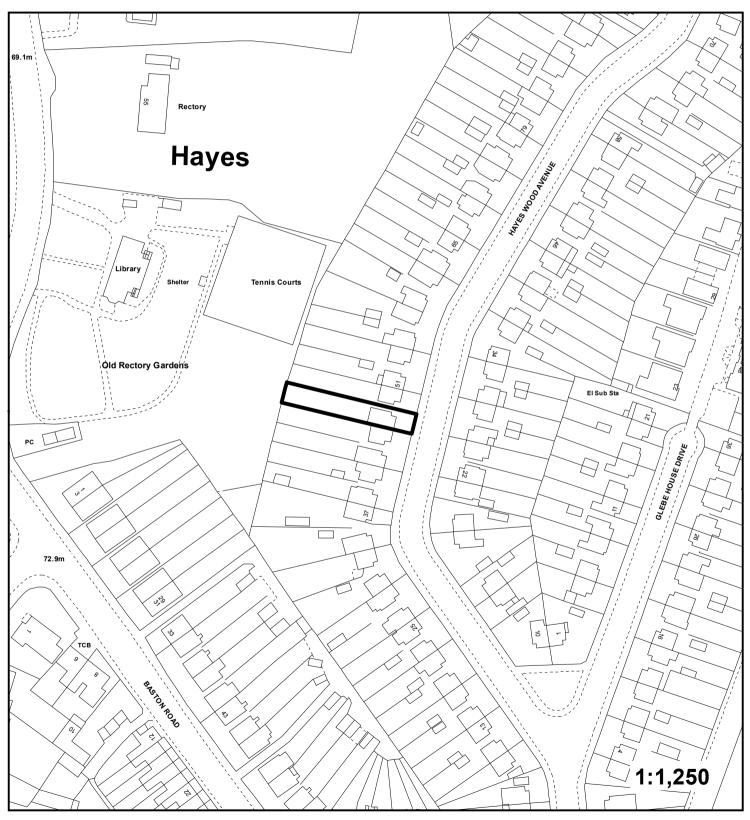

Application: DC/16/05756/FULL6

Address: 47 Hayes Wood Avenue, Hayes, Bromley.

Proposal: Roof alterations to incorporate hip to gable extension, side

and rear dormers and first floor rear extension.

"This plan is provided to identify the location of the site and should not be used to identify the extent of the application site."
© Crown copyright and database rights 2017. Ordnance Survey 406037661.

Application: DC/17/00675/FULL6

Address: 47 Hayes Wood Avenue, Hayes, Bromley.

**Proposal:** Roof alterations to incorporate front/side dormer.

"This plan is provided to identify the location of the site and should not be used to identify the extent of the application site."
© Crown copyright and database rights 2017. Ordnance Survey 9060 7661.